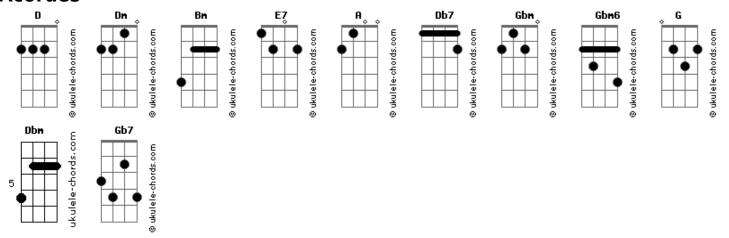

## Andy Williams - Didn't We

```
Tom: D

Intro: Bm Bm E7 Fdim A Bm E7

Bm E7 A A D

This time we almost made the pieces fit, didn't we, girl Dm Fdim D A Db7

This time we almost made some sense of it, didn't we, girl Gbm Cdim Gbm Gbm6

This time I had the answer right here in my hand D Bm A D G Bm E7

Then I touched it, and it had turned to sand
```

```
E7 A A D
This time we almost sang our song in tune, didn't we, girl
Bm Fdim D A Db7
This time we almost made it to the moon, didn't we, girl
Gbm Fdim Gbm Gbm6
This time we almost made our poem rhyme
D A Bm Dbm D
This time we almost made that long, hard climb
Bm Bm D Dm Dbm Gb7
Didn't we almost make it, didn't we almost make it
Bm Bm E7 Fdim A Dm A
Didn't we almost make it this time
```

## **Acordes**