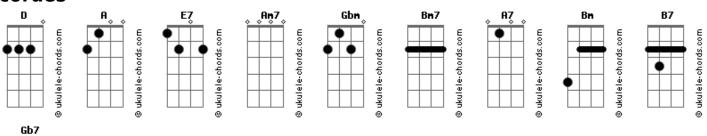

## **Andy Williams - Are You Sincere**

```
Tom: A
                                                    E7 E7alt A D A A7
                                                                             D D
                                                    And are you really mine every day,
                                                                                       all the time?
 E7 E7 Cdim Am7 Gbm
                         D Bm7- E7 E7
                                                                                                D
                                                       Bm7- D B7
                                                                      Cdim A Gb7
                                   "I love you?"
Are you sin - cere when you say
                                                                                          Fdim
                                                                                       will our love grow?
                                                    I'd like to know which way to go,
                     D Bm7
E7 E7 Cdim Am7 Gbm
Are you sin - cere when you say
                                   "I'll be true?"
                                                    E7 D Fdim A A7 D Cdim A Are you sin - cere? (Are you sin - cere?)
                                          Bm7
E7 E7alt A D A A7
                           D D
                                      Rm
Do you mean ev'ry word
                        that my ears have heard?
                                                    Coda:
        D B7
                   Cdim
                         A Gb7
                                    Fdim
                                                    E7 E7 Cdim Am7 Gbm
I'd like to know which way to go, will our love grow?
                                                                          D Bm7
                                                                                  E7
                                                                                           Cdim
                                                    Are you sin - cere ev'ry time you kiss me? (You kiss
E7 D Fdim A A7 D Cdim A
Are you sin - cere? (Are you sin - cere?)
                                                    E7 E7alt A D A A7
                                                                             D D
                                                                                         Bm Bm7
                                                    And are you really mine ev'ry day, all the time?
                   D Bm7- E7 E7 Cdim E7
E7 E7 Cdim Am7 Gbm
                                 you miss me? (You miss Bm7- D B7
Are you sin - cere
                   when you say
                                                                       Cdim A Gb7
                                                                                         Fdim
                                                    I'd like to know which way to go,
                                                                                       will our love grow?
me)
                                you kiss me? (You kiss Are you sin - cere?
                      D Bm7
E7 E7 Cdim Am7 Gbm
                   ev'ry time
Are you sin - cere
```

## **Acordes**