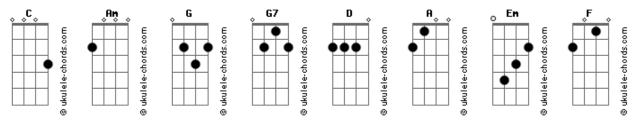

|
| Those was a kiss that avowed my heart            |           |
| A F G Am                                         |           |
| They ringin still, though you far will part      |           |
| Am C G Am                                        |           |
| C Am C Am                                        |           |
| A taste of honey, tasting much sweeter than wine |           |
| A C D Em                                         |           |
| I will return, yes I will return                 |           |
| F G Am                                           | C Am C Am |
| C Am C Am                                        |           |
| I'll come back for the honey and you             |           |
| I to come back for the honey and you             |           |

## **Acordes**