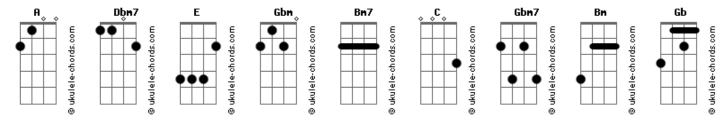

more then she needs you
That's what I'm living for
DM7
Love is higher than a mountain
                    F Gbm
Love is thicker than water
You are this dreamers only dream
        E Gbm
Heaven's angel, devil's daughter
(pausa)
```

```
Say my thought, should I find out she don't care at all
                       R<sub>m</sub>7
She'll leave me crying in the end
Wandering through the afterglow
But I can't leave her
A (N.C)
While I need her more then she needs you
That's what I'm praying for
Love is higher than a mountain
Love is thicker than water
You are this dreamers only dream
         E Gbm
Heaven's angel, devil's daughter
DM7
     Dbm7
               Bm7
na na na na na na na na
            Gb
                                 .... [fade out]
na na na na na na na na
```

## **Acordes**