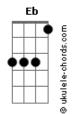

## Andru Donalds - Save Me Now

tom:

Eb Eb Em Here I am D In a place that I Eb Em And out of love D And afraid that you G A Won`t let me in, no С You came to me Am And I started to feel G That my senses D Em D Had left me to die Where is my strenght Am When I need it the most B7 Tell me what Have you done With my mind? Eb Em Oh, save me now D From the depth of my G A Infatuation Eb Em I could drown D Em In the sea of love G A And isola\_\_tion I`ll take you down D If you just Em Save me now Eb Em All the time D That I gave away That I gave succ, G A I`d give to you, oh ... Em Eb And all the love -~ D That I never made G A I`d make to you, yeah C Nothing would be Am More electric to me G Than to give you D Em A taste of the love D That I hide