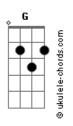

## Andru Donalds - Save Me Now

tom:

Eb Eb Em Here I am D In a place that I Eb Em And out of love D And afraid that you G A Won`t let me in, no С You came to me Am And I started to feel G That my senses D Em D Had left me to die Where is my strenght Am When I need it the most B7 Tell me what Have you done With my mind? Eb Em Oh, save me now D From the depth of my G A Infatuation Eb Em I could drown D Em In the sea of love G A And isola\_\_tion I`ll take you down D If you just Em Save me now Eb Em All the time D That I gave away That I gave succ, G A I`d give to you, oh ... Em Eb And all the love -~ D That I never made G A I`d make to you, yeah C Nothing would be Am More electric to me G Than to give you D Em A taste of the love D That I hide