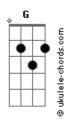

Tom: G

## Andru Donalds - Save Me Now

В Here I am D In a place that I G A B Have never been B And out of love D And afraid that you G A Won't let me in, no C You came to me Am And I started to feel G That my senses D G D Had left me to die C Where is my strenght Am When I need it the most G Tell me what D Have you done Α With my mind? Refrão: В Oh, save me now D From the depth of my G A Infatuation В I could drown D In the sea of love G A And isolation I'll take you down D If you just E Save me now R All the time D That I gave away GAB I'd give to you, oh B And all the love D That I never made G A I'd make to you, yeah Nothing would be Am More electric to me G Than to give you D

## Acordes

A taste of the love D That I hide In my condition Am I'm totally lost G Tell me what D Have you done A With my pride Refrão: В Oh, save me now D From the depth of my G A Infatuation В I could drown D In the sea of love G A And isolation I'll take you down D If you just R Save me now Save me now (**B D G A**) (2x) С Where is my strenght Am When I need it the most G Tell me what D Have you done Α With my mind? В Oh, save me now D From the depth of my G A Infatuation В I could drown D In the sea of love G A And isolation В Won't you save me now В I could drow, baby D In the sea of love G A And isolation C I'll take you down D If you just