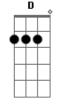

Tom: G

## Andru Donalds - Save Me Now

В Here I am D In a place that I G A B Have never been B And out of love D And afraid that you G A Won't let me in, no C You came to me Am And I started to feel G That my senses D G D Had left me to die C Where is my strenght Am When I need it the most G Tell me what D Have you done Α With my mind? Refrão: В Oh, save me now D From the depth of my G A Infatuation В I could drown D In the sea of love G A And isolation I'll take you down D If you just E Save me now R All the time D That I gave away GAB I'd give to you, oh B And all the love D That I never made G A I'd make to you, yeah Nothing would be Am More electric to me G Than to give you D

## Acordes

A taste of the love D That I hide In my condition Am I'm totally lost G Tell me what D Have you done A With my pride Refrão: В Oh, save me now D From the depth of my G A Infatuation В I could drown D In the sea of love G A And isolation I'll take you down D If you just R Save me now Save me now (**B D G A**) (2x) С Where is my strenght Am When I need it the most G Tell me what D Have you done Α With my mind? В Oh, save me now D From the depth of my G A Infatuation В I could drown D In the sea of love G A And isolation В Won't you save me now В I could drow, baby D In the sea of love G A And isolation C I'll take you down D If you just