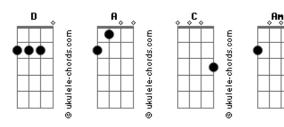

Tom: G

## Andru Donalds - Save Me Now

В Here I am D In a place that I G A B Have never been B And out of love D And afraid that you G A Won't let me in, no C You came to me Am And I started to feel G That my senses D G D Had left me to die C Where is my strenght Am When I need it the most G Tell me what D Have you done Α With my mind? Refrão: В Oh, save me now D From the depth of my G A Infatuation В I could drown D In the sea of love G A And isolation I'll take you down D If you just E Save me now R All the time D That I gave away GAB I'd give to you, oh B And all the love D That I never made G A I'd make to you, yeah Nothing would be Am More electric to me G Than to give you D

## Acordes

A taste of the love D That I hide In my condition Am I'm totally lost G Tell me what D Have you done A With my pride Refrão: В Oh, save me now D From the depth of my G A Infatuation В I could drown D In the sea of love G A And isolation I'll take you down D If you just R Save me now Save me now (**B D G A**) (2x) С Where is my strenght Am When I need it the most G Tell me what D Have you done Α With my mind? В Oh, save me now D From the depth of my G A Infatuation В I could drown D In the sea of love G A And isolation В Won't you save me now В I could drow, baby D In the sea of love G A And isolation C I'll take you down D If you just