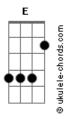

## Andru Donalds - Save Me Now

В Here I am D In a place that I G A B Have never been B And out of love D And afraid that you G A Won't let me in, no C You came to me Am And I started to feel G That my senses D G D Had left me to die C Where is my strenght Am When I need it the most G Tell me what D Have you done Α With my mind? Refrão: В Oh, save me now D From the depth of my G A Infatuation В I could drown D In the sea of love G A And isolation I'll take you down D If you just E Save me now R All the time D That I gave away GAB I'd give to you, oh B And all the love D That I never made G A I'd make to you, yeah Nothing would be Am More electric to me G Than to give you D