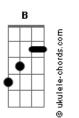

Tom: G

## Andru Donalds - Save Me Now

В Here I am D In a place that I G A B Have never been B And out of love D And afraid that you G A Won't let me in, no C You came to me Am And I started to feel G That my senses D G D Had left me to die C Where is my strenght Am When I need it the most G Tell me what D Have you done Α With my mind? Refrão: В Oh, save me now D From the depth of my G A Infatuation В I could drown D In the sea of love G A And isolation I'll take you down D If you just E Save me now R All the time D That I gave away GAB I'd give to you, oh B And all the love D That I never made G A I'd make to you, yeah Nothing would be Am More electric to me G Than to give you D

## Acordes

A taste of the love D That I hide In my condition Am I'm totally lost G Tell me what D Have you done A With my pride Refrão: В Oh, save me now D From the depth of my G A Infatuation В I could drown D In the sea of love G A And isolation I'll take you down D If you just R Save me now Save me now (**B D G A**) (2x) С Where is my strenght Am When I need it the most G Tell me what D Have you done Α With my mind? В Oh, save me now D From the depth of my G A Infatuation В I could drown D In the sea of love G A And isolation В Won't you save me now В I could drow, baby D In the sea of love G A And isolation C I'll take you down D If you just