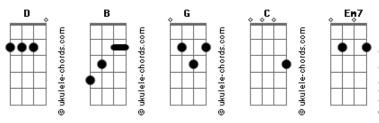

u real?
[Refrão]
     I can feel it in my skin
                      Em7
                                 C D
     When I hear you whisperin',
                                        to me
     I can feel it in my skin
     $\operatorname{\textsc{Em7}}$ C D When I hear you whisperin',
                                         G
                                        to me
[Verso 3]
     He said I hate going  \\
     He said I hate when I leave
     She said drive back over
     She said drive back to me
[Refrão]
С
     I can feel it in my skin
                      Em7
     When I hear you whisperin',
С
     I can feel it in my skin
                     Em7
                                 C D
                                         G
     When I hear you whisperin',
```

## **Acordes**