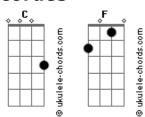

## **Andrew Belle - Pieces**

```
Tom: C
  F
              С
You and me
               Am
                         G
Got ourselves a problem
F
             С
I can see this
                         G
             Am
Better than I solve 'em
F
    C
I believed
                         G
             Am
I found a way around it
I will leave
                  Am
                           G
This better than I found it
REFRÃO:
                                Am
There's too much smoke to see it
There's too much broke to feel this
Well I love you, I love you
And all of your pieces
                               Am
There's too much smoke to see it
There's too much broke to feel this
Well I love you, I love you
And all of your pieces
```