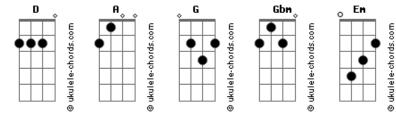

## **Andrea Corr - Oh Brother**

```
Intro: A G A Gbm G A Gbm G A
                                                              No one can cure me like you do
                                                              Brother, take me where I belong
Clouds roll over a fading dream ,
                                                              No one believes me like you do
And I'm standing with you
                                                              Oh Brother, show me the way to go home
Half- awake, I wanna crawl back into
                                                              No one can cure me like you do
The wind and the rain
                                                              Brother, take me to where I belong
Blow into a church and remember myself
                                                              No one believes me like you do
Now I'm not far away
                                                                     Gbm G A Gbm G A
Sometimes I know we will need to leave
Just to find out where we begin
                                                              We all deserve a second chance
                                                              And God knows, I know, and so do you
Oh Brother, show me the way to go home
                                                              Wake up with the pain that you hunger again
No one can cure me like you do
                                                              And I'm empty and longing for you
                                                        Fm
Brother, take me to where I belong
                                                              Oh Brother, show me the way to go home
No one believes me like you do
                                                              No one can cure you like I do
( A Gbm G
                                                              Brother, take me to where I belong
There's no me without you, a floating leaf
                                                              No one believes you like I do
I wanna land, spin down to your arms
                                                              Oh Brother, show me the way to go home
The cold air that you breathe
                                                              No one can cure you like I do
                                                 Gbm
                                                              Brother, take me to where I belong
Kiss the rain where the sky is confused with the ground
                                                              Nobody needs you like I do
Oh Brother, show me the way to go home
                                                              A Gbm G A Gbm G A
```