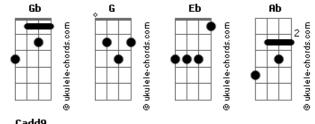

## André Moura AlmaGuitars - Miss You

At least I have your voice tom: Gb (forma dos acordes no tom de G ) G Afinação: Eb Ab Db Gb Bb Eb And everything seems so far away Cadd9 Em D And in my mind, I find the things you say G I never thought what it would be like G Cadd9 In many ways to live this life Em D I ever thought I would have more time Em D Cadd9 How I miss you by my side G And even though things aren't that easy Cadd9 Bm7 Em Em D Even with this distance Your memories are still with me Cadd9 D G I still feel you here Em Bm7 Even with this distance d9 D G Bm7 Fm Every thought of missing Cadd9 I still feel you here Cadd9 D G You are part of me Bm7 Em Every thought of missing Bm7 Em Cadd9 D G No coming back or choice You are part of me Cadd9 D G At least I have your voice Em Bm7 No coming back or choice Cadd9 D G