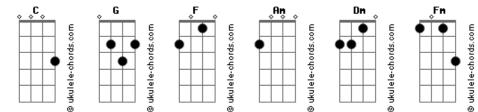

## André Moura AlmaGuitars - Have You Ever Felt

Tom: C

С G All the words that I know С G Everything that I say F Am . Will never be enough Am To show you my love G С And everything that I can find G Is just a doubt in my mind Am Will it be right? G F Am Are you my sunrise? Am Have you ever felt F G That your love is wrong? Am C G F But I still, I will belong to you С Am Have you ever felt G F

## Acordes

С G F But I still, I will belong to you G C There are fears in my mind G С Things I keep inside F Am I know you just don't know Am I hide them all from you G Am Maybe it's just a moment Am G Maybe it's something true F G G Am What's between me and you [Refrão] Dm Am There's a feeling I can't explain,