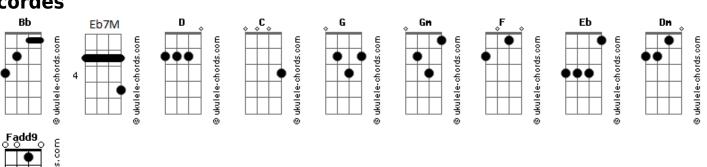

## **Andragonia - Sweet Aurora**

```
I was counting the days
                                                                Preparing you arrival
                            tom:
                Bh
Intro: D
                                                                [Refrão]
Sweet Aurora I've never thought
  Fadd9
                                                                          Eb7M
                                                                                          Gm
That destiny would
                                                                I'd Never had thought you were a piece of me
                                                                                       Bh
Changed its own mind
                                                                You would be a careless that went away
                                                                         Eb7M
[Primeira Parte]
                                                                You would be a heritage
                                                                       F
                                                                A mirror that I lost
That fall you disappeared
                                                                [Solo] F Bb
After you return
Aurora rose up as the guiding
                                                                Winter came back
Light of your love
                                                                Winter came back
Over the light of dawn I felt your beat
                                                                Winter came back
I was counting the days
                                                                [Refrão]
Preparing you arrival
                                                                          Dm
                                                                I'd Never had thought you were a piece of me
[Refrão]
                                                                                       Eb
                                                                You would be a careless that went away
         Eb7M
                          Gm
                                                                         Dm
I'd Never had thought you were a piece of \ensuremath{\mathsf{me}}
                                                                You would be a heritage
                       Bb
                                                                         Gm
You would be a careless that went away
                                                                A mirror that I lost
         Eb7M
You would be a heritage
                                                                [Refrão]
               Bh
A mirror that I lost
                                                                I'd Never had thought you were a piece of me
[Segunda Parte]
                                                                         Bb
                                                                You would be a careless that went away
                                                                          Dm
                                                                You would be a heritage
So winter came back
                                                                       Gm
And I've lost in a thorn maze
                                                                A mirror that I lost
     Bb Bb
I've lost my steps
                                                                Winter came back
      Bb
And I forgot my own shadow
                                                                Winter came back
Over the light of dawn I felt your beat
```