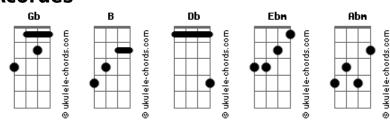

## **Anchor Worship - Emmanuel**

```
tom:
                                                                             Fbm
                                                          Grace like water, you washed my life
                                                                             Ebm Db
          В
                              Db
                                  Ebm
                                                          Your love surrounds me, I see a light
I walked in a narrow road
            Db
                                                                            Ebm Db
                                                         I feel your heart as beats with mine
But never walked alone
                                                                             Ebm Db
                                                          I know you're here, Emmanuel
You're with me
              B Db Ebm
B Db Ebm
Emmanuel,
               Emmanuel
                                                          (B Ebm Db)
                                                          (B Ebm Db)
                   Db Ebm
                                                          (B Ebm Db)
The rhythm shout your grace
                                                          (B Ebm Db)
Hold in my heart in place
                                                                       Db
                                                              Ebm
                                                          Your love will never fail
Fbm
I need you
                                                              Ebm
                                                                     Db Abm
B Db Ebm B Db Ebm Emmanuel, Emmanuel
                                                          Your love will never fail
                                                              Ebm Db Abm
                                                          Your love will never fail
Chorus
                                                              Ebm Db Abm
                    Ebm
                                                          Emmanuel Emmanuel
Grace like water, you washed my life
B Ebm Db
Your love surrounds me, I see a light
                                                          Your love will never fail
                Ebm Db
                                                             Ebm Db Abm
                                                          Your love will never fail
I feel your heart as beats with mine
                 Ebm Db
                                                             Ebm Db
                                                          Your love will never fail
I know you're here, Emmanuel
                                                          Ebm Db Db
Emmanuel Emmanuel
                Db Fbm
You saw my sin and shame
             Db
                                                          [Refrão]
You didn't turn away
                                                                             Fbm
Fbm
You rescued me
                                                         Grace like water, you washed my life
              B Db Ebm
B Db Ebm
                                                                             Ebm Db
Emmanuel,
              Emmanuel
                                                          Your love surrounds me, I see a light
                                                                           Ebm Db
                                                          I feel your heart as beats with mine
                Db
Jesus, you took my fight
                                                                             Fbm Db
                                                          I know you're here, Emmanuel
Tearing the veil of night
                                                          (B Ebm Db)
Ebm
                                                          ( B Ebm Db )
( B Ebm Db )
You died for me
                    Db Ebm
B Db Ebm
Emmanuel,
               Emmanuel
                                                          (B Ebm Db)
```