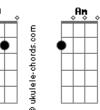

## **Anchor & Braille - Find Me**

```
Tom: G
I'm still looking for the Quiet life
In those shadows It's trouble I find
                     Am
I've been waiting for all my life
                    \mathsf{Am}
For a drug called a peace of mind
     F7M Am
And Oh I Feel
It's never gonna find me
Or catch me falling
   F7M
And I feel, I feel
It will never find me here
        F7M Am
I gotta keep moving on
Waiting for the moment
Because I feel, I feel
    F7M
It's never gonna find me
Never gonna find me here
Poor, Poor life this
If full of care
We have no time to stand and stare
 F7M Am
And Oh I Feel
It's never gonna find me
```