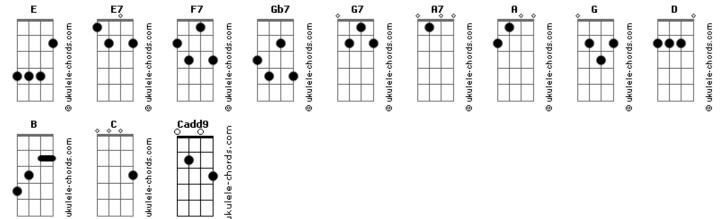

## **ANALAGA - Signus (ANALAGA, Bud Pump)**

G Α Е Without the reins in their hands tom: F F Intro: E7 F7 Gb7 G7 A7 They don?t see the signs Α And I?m here asking D A E G Where have you been so far F A G A G A G A G E Believe me baby, I?m here to help you I saw you courageous eyes Α That keeps you on the path AGAGAG В Α G A E I saw I was not alone You?re a sign to me, let me be the same to you Cadd9 One day an old man E Α G A C A You didn?t ask me how I made a living G D A E Told me to find somebody Or who I really am A G A G A G A G E D G With an easy smile Believe me baby, I?m here to help you A G A G A G A E D G Who would drink with me В You?re a sign to me, let me be the same to you Cadd9 D Cadd9 And be your friend, And be your friend, And be your friend E People are unhappy F To take care of it Α