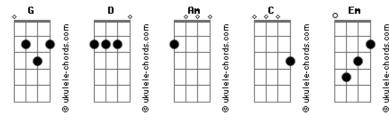

## **Anah Tilibra - Don?t Give Up**

tom: G I know it sounds stupid D We were just friends till yesterday But there?s a flame in my heart That?s a sound so loud That you can?t ignore I know it feels like crazy That are some feelings you can?t avoid If there?s a heart in your chest I?m pretty sure that you can?t resist Em There?s no distance That can break what?s unbroken And I could try to stay over But for what cost?

Em
You?re always listening
D
To every crazy song I sing
Am
There?s no sense between you and me but
C
We still got love
G
Don?t give up
D
If you can?t understand your chest
Am
Don?t give up
If this feeling
C
Dont let you rest
G
Don?t give up
D
If you don?t need someone like me
Am
I?ll always be here
C
So what I?m saying
Is dont give up on me
( G D Am C )