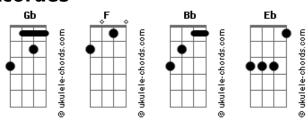

## **Amy Winehouse - Mr Magic Through The Smoke**

Tom: Gb

This song appears on the end of the trak amy amy - outro

Need to fill it with a few slaps n random notes because when playin it without the drums it seems pretty bare i havent labelled all of the chords coz i duno what they are lol if any1 else does please let me know! enjoy!

enjoy! Intro: F

Verses

V1 Everyday I see you

my hands were made for

you
V2 Without you im misery blue is my new green
V3 Layin on my bed??

Bb Eb

And you always give me stress free point of view? pick you up at the  $\ensuremath{\mathsf{school}}$ 