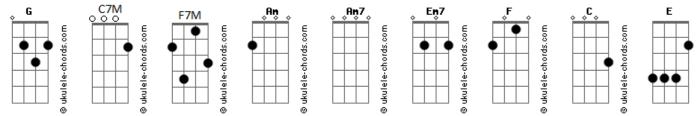

## Amy Grant - Find a Way

tom: Am Intro: Am7 Em7 F Am7 C C7M G Am7 Em7 F Am7 C C7M G [Primeira Parte] Am7 Em7 You tell me your friends are distant Am7 C C7M G You tell my your man's untrue Fm7 Am7 You tell me that you've been walked on G And how you feel abused [Pré-Refrão] F7m Am7 Em7 So you stand here an angry young woman F7M Am7 Em7 Taking all the pain to heart F7M Am7 Fm7 I hear you saying you want to see changes G But you don't know how to start [Refrão] Gb F. Love will find a way (How do you know) Dbm7 Gbm Love will find a way (How can you see) Gbm A I know it's hard to see the past and Gbm Still believe Gbm A B Dbm7 Love is gonna find a way (I know that) Gb Love will find a way (A way to go) Gbm Dbm7 Love can make a way (Only love can know) Gbm Α Leave behind the doubt Gbm Love's the only out Dbm7 Am A Love will surely find a way (Am7 Em7 F Am7) (C C7M G) [Segunda Parte] Am7 Em7 I know this life is a strange thing Am7 C C7M G I can't answer all the whys Em7 Am7 Tragedy always finds me G Taken again by surprise Acordes 0 0 0 G F7M