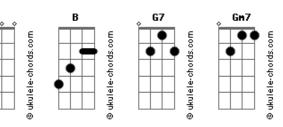

## Amy Grant - Find a Way

tom: Am Intro: Am7 Em7 F Am7 C C7M G Am7 Em7 F Am7 C C7M G [Primeira Parte] Am7 Em7 You tell me your friends are distant Am7 C C7M G You tell my your man's untrue Fm7 Am7 You tell me that you've been walked on G And how you feel abused [Pré-Refrão] F7m Am7 Em7 So you stand here an angry young woman F7M Am7 Em7 Taking all the pain to heart F7M Am7 Fm7 I hear you saying you want to see changes G But you don't know how to start [Refrão] Gb F. Love will find a way (How do you know) Dbm7 Gbm Love will find a way (How can you see) Gbm A I know it's hard to see the past and Gbm Still believe Gbm A B Dbm7 Love is gonna find a way (I know that) Gb Love will find a way (A way to go) Gbm Dbm7 Love can make a way (Only love can know) Gbm Α Leave behind the doubt Gbm Love's the only out Dbm7 Am A Love will surely find a way (Am7 Em7 F Am7) (C C7M G) [Segunda Parte] Am7 Em7 I know this life is a strange thing Am7 C C7M G I can't answer all the whys Em7 Am7 Tragedy always finds me G Taken again by surprise Acordes 0 0 0 G F7M

[Pré-Refrão]

F7m Am7 em7 So you stand here an angry young woman F7M Am7 Em7 Taking all the pain to heart Am7 Fm7 F7M But I know that love can bring changes G And so you?ve got to move on [Refrão] Gb F. Love will find a way (How do you know) Dbm7 Gbm Love will find a way (How can you see) Gbm Α I know it's hard to see the past and Gbm Still believe Gbm A B Dbm7 Love is gonna find a way (I know that) F Gb Love will find a way (A way to go) Gbm Dbm7 Love can make a way (Only love can know) Gbm A Leave behind the doubt Gbm Dbm7 Love's the only out Dbm7 A B Love will surely find a way [Ponte] If our God His Son not sparing G G Came to rescue you Is there any circumstance Gb That he can't see you through? [Refrão] G7 Love will find a way (How do you know) Gm7 Dm Love will find a way (How can you see) Gm7 I know it's hard to see the past Am Bb And still believe C Love is gonna find a way (I know that) **G7** Love will find a way (A way to go) Gm7 Dm Love can make a way (Only love can know) Gm7 Am Leave behind the doubt Bb Love's the only out Love will surely find a way