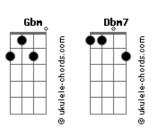

[Pré-Refrão]

F7m Am7 em7 So you stand here an angry young woman F7M Am7 Em7 Taking all the pain to heart Am7 Fm7 F7M But I know that love can bring changes G And so you?ve got to move on [Refrão] Gb F. Love will find a way (How do you know) Dbm7 Gbm Love will find a way (How can you see) Gbm Α I know it's hard to see the past and Gbm Still believe Gbm A B Dbm7 Love is gonna find a way (I know that) F Gb Love will find a way (A way to go) Gbm Dbm7 Love can make a way (Only love can know) Gbm A Leave behind the doubt Gbm Dbm7 Love's the only out Dbm7 A B Love will surely find a way [Ponte] If our God His Son not sparing G G Came to rescue you Is there any circumstance Gb That he can't see you through? [Refrão] G7 Love will find a way (How do you know) Gm7 Dm Love will find a way (How can you see) Gm7 I know it's hard to see the past Am Bb And still believe C Love is gonna find a way (I know that) **G7** Love will find a way (A way to go) Gm7 Dm Love can make a way (Only love can know) Gm7 Am Leave behind the doubt Bb Love's the only out Love will surely find a way