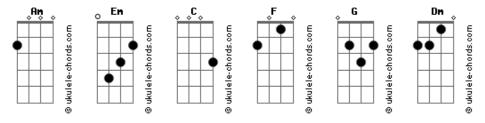

## **Amaranthe - Endlessly**

All the reasons why tom: [Refrão] Intro: Am Em C F Em I will love you endlessly and even if I cry I'll be there by [Primeira Parte] Dm Side for a lifetime So come, let me be your light there's a truth we can't defy And I will love you endlessly and even when we die you'll be Em Dm Somehow this time you won't deny it. Dm C G C There by my side endlessly What got lost inside, I have found it now G C G [Terceira Parte] There's a reason why You know me well somehow I'm under your spell I want you to [Refrão] I will love you endlessly and even if I cry I'll be there by Me, I?ll share every moment with C G Am You 'cause I Side for a lifetime [Solo] G C F And I will love you endlessly and even when we die you'll be Em Dm C G Dm C G [Refrão] There by my side endlessly [Segunda Parte] I will love you endlessly and even if I cry I'll be there by your So come, let me be your life after all these sleepless nights. Dm Side for a lifetime Somehow I know my strength will guide you And I will love you endlessly and even when we die you'll be Through the darkest times, now that I have found Dm C G C There by my side endlessly