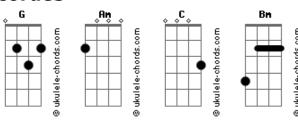

## **Alvvays - Adult Diversion**

```
Tom: G
How do I get close to you?
Even if you don't notice
               Am
As I admire you on the subway
When it's dark outside your house
You won't let anybody out
And keep a padlock on the doorway
One more cocktail
And I'm on your trail
If I should fall
Act as though it never happened
I will retreat
And sit inside so very quietly
( G Am C G ) 2x
How do I grow old with you?
Even if you don't notice
As I pass by you on the sidewalk
When it's dark outside your house
You won't let anybody out
You're keeping a dead girl in the closet
One more cocktail
 Is it a good time?
```

## Acordes

```
Or is it highly inappropriate?
If I should fall
Act as though it never happened
I will retreat
And then go back to university
If I should fall
Act as though it never happened
        Am
I will retreat
And sit inside so very quietly
( G Bm Am Bm ) 2x
G Bm Am
              Bm
I won't waste a moment
       Am Bm
I won't waste a...
        Am
I won't waste a...
If I should fall
Act as though it never happened
I will retreat
And sit inside so very quietly
If I should fall
Act as though it never happened
I will retreat
And then go back to university
```