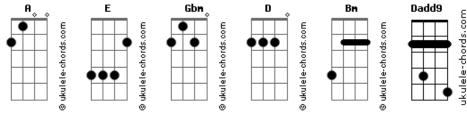

## Alvin & The Chipmunks - Bad Day

```
And you really don't mind
                            tom:
Intro: A Dadd9 E
                                                               You had a bad day
[Primeira Parte]
                                                               You had a bad day
                                                               ( D A D E )
 Where is the moment we needed the most?
                                                               [Pré-Refrão]
             Dadd9
 You kick up the leaves and the magic is lost
 They tell me your blue skies fade to gray
                                                                   Will you need a blue sky holiday?
They tell me your passion's gone away
                                                               The point is they laugh at what you say
And I don't need no carryin' on
                                                               And I don't need no carryin' on
                                                               [Refrão]
 You stand in the line just to hit a new low
              Dadd9
 You're faking a smile with the coffee you go
                                                               Because you had a bad day
You tell me your life's been way off line
                                                               You're taking one down
You're falling to pieces every time
                                                               You sing a sad song just to turn it around
And I don't need no carryin' on
                                                               You say you don't know
[Refrão]
                                                               You tell me don't lie
                                                               You work at a smile and you go for a ride
Because you had a bad day
                                                               You had a bad day
You're taking one down
                                                               The camera don't lie
You sing a sad song just to turn it around
                                                               You're coming back down
You say you don't know
                                                               And you really don't mind
You tell me don't lie
                                                                       Bm
                                                               You had a bad day
You work at a smile and you go for a ride
                                                               You had a bad day
You had a bad day
                                                               [Final] D A D E
The camera don't lie
You're coming back down
Acordes
```