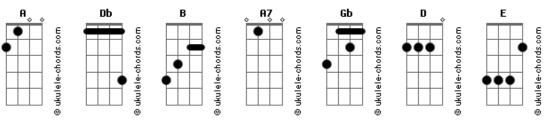

## Alter Bridge - Slip To The Void

```
Intro: Db
Slip to the void
To the dark
To the fall
Crawl to the life you shouldn't know
You should never come this way
            Α7
To test the hands of fate
          Db
You don't belong here
Db
Peel back the skin
Close your eyes
Hell is born
To the abyss, but be warned
         Α7
You feel what you've become
      В
My God what have you done?
        Db
You don't belong here
       Α7
But it's all in the way
You touch and you obey
Dh
Deny
       Α7
But it's all in the way
 В
You touch and you obey
Db
Deny
Interlude: B Db B Db B Db B Db B (2x)
Sever the ties
Trip the wire
Db E D Db
Dig your hole
               Gb D Db E D Db
Doubt is alive and you know
        В
You were once led to believe
You were young and so naïve
           Db Gb D Db E D Db
```