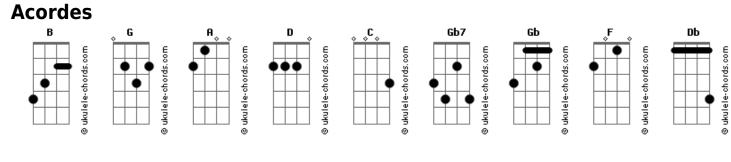

he same to drive us on G And whatever takes us away ΑΑΑΑΑ Will be the same to drive us on C2 Remember to find a new way G D A way to see it all C2 It's finally slipping away D Db C Soon it will be gone C2 Remember to find a new day A A A G F G Remember to carry on

"Whatever takes us away" - Clean or roll the volume on the guitar down low

upstroke

Fill 2

"Remember you'll find a new way" - Distortion

```
"Oooooon" - Distortion
```

(Chorus) So burn it down C2 Discover the dusk of your day G Has reached it's dawn So burn it down C2 F Remember to find a new way G To carry on Α So burn it down (2 Discover the dusk of your day G Has reached it's dawn Δ So burn it down C2 Remember to find a new way G To carry on

## **Oferecimento Lojalele.com.br**

Last Chord



Solo Chords - Distortion