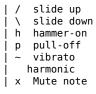

the same to drive us on G And whatever takes us away ΑΑΑΑΑ Will be the same to drive us on C2 Remember to find a new way G D A way to see it all C2 It's finally slipping away D Db C Soon it will be gone C2 Remember to find a new day A A A G F G Remember to carry on

"Whatever takes us away" - Clean or roll the volume on the guitar down low

upstroke

Fill 2

"Remember you'll find a new way" - Distortion

```
"Oooooon" - Distortion
```

(Chorus) So burn it down C2 Discover the dusk of your day G Has reached it's dawn So burn it down C2 F Remember to find a new way G To carry on Α So burn it down (2 Discover the dusk of your day G Has reached it's dawn Δ So burn it down C2 Remember to find a new way G To carry on

## **Oferecimento Lojalele.com.br**

Last Chord



Solo Chords - Distortion