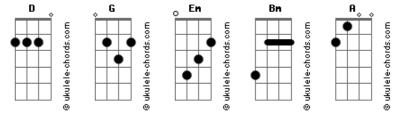

## Alt-J - Matilda

Tom: D Α This is from This is from This is from Matilda (D G) Em Em G Rm Α Just like Johnny Flynn said, 'the breath I've taken and the one I must' to go Fm on. G Bm Α Fm Put the grenade pin in your hand, so you understand who's G boss. Bm Δ My defeat sleeps top to toe with her success. Em Oh this is from Fm This is from D G This is from Matilda Em D G And she needs you D Fm This is for Matilda Fm D G And she needs you D Em This is for Matilda Bm G Just like Johnny Flynn said, 'the breath I've taken and the one I must' to go Α Fm on. Α G Bm Α Em Α Put the grenade pin in your hand, so you understand who's boss. Α Bm Δ My defeat sleeps top to toe with her success. Α