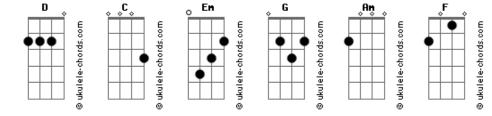

## Alt-J - Adeline

Tom: D Am And the auld triangle went jingle-jangle (com acordes na forma de C ) G D (All along the) Royal Canal Capostraste na 2ª casa Intro: Em C Am My Adeline was swimming, sweet Adeline was singing Em С D G To the tune of the Royal Canal Oh, my Adeline Em С С G Em He said swim, swim on, swim on, swim on C G F Em Swim, swim on, swim on, swim on Down in Tasmania A2 D G Em Where the devil's jaws are far too weak --- to tear you away Am Ooh, I wish you well G D I wish you well Am C I wish you well Am And the auld triangle went jingle-jangle G D G I wish you well All along the Royal Canal Em C C Am My Adeline was swimming, sweet Adeline was singing Oh, my Adeline A2 D Em G G D I watch your morning swim again To the tune of the Royal Canal Em Oh, cold come from blue sky Am C G A2 D Em I wish her well Strokes from passing mopeds -- my sweet Adeline D G I wish her well D Am C Ooh, I wish you well (ah-ah ah-ah ah-ah ah, my Adeline) G D С Am I wish her well I wish you well C Am I wish you well (ah-ah ah-ah ah-ah ah, my Adeline) D G G I wish her well D I wish you well Am I wish her well