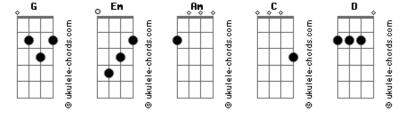

## Alpha Blondy - I Wish You Were Here

G Intro: Em G Em G Am G Hot air for a cool breeze? Cold comfort for change? So, Did you exchange So you think you can tell Am A walk on part in the war Heaven from Hell, G G For a lead role in a cage? Blue skies from pain D Can you tell a green field How I wish, how I wish you were here From a cold steel rail? We're just two lost souls A smile from a veil? Swimming in a fish bowl, Do you think you can tell? Year after year, (Em G Em G Am G) Running over the same old ground. What have we found? Did they get you to trade C The same old fears Your heroes for ghosts? Am Wish you were here Hot ashes for trees?

## **Acordes**