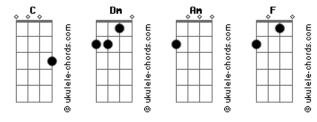

## Alok - Never Let Me Go

Tom: C Dm Am Cuz'even far, this is my home С Am F Dm Took my heart I've trust to feel like F Oh you never let me Dm Am F Now all this feelings never let me down Am Ooh, ooh oh ooh Dm С Am In thousands places, everywhere I go oooh Ooh ooh oh ooh oooh F С I feel the heart is beating Dm Ooh ooh,oh Am Cuz' even far, this is my home Oh never let me go F Oh you never let me Am Ooh, ooh oh ooh Ooh,ooh oh ooh oooh Ooh ooh oh ooh oooh Dm oooh Ooh ooh oh ooh oooh Ooh ooh,oh Am Ooh ooh, oh Oh never let me ao Oh never let me go (Assovio) C Dm Am F (2X) Ooh, ooh oh ooh Oh never let me go Dm oooh Ooh ooh oh ooh oooh C Am Ooh ooh,oh Ooh,ooh oh ooh Dm Oh never let me go oooh Ooh ooh oh ooh oooh Am (Assovio) C Dm Am F (2X) Ooh ooh,oh Oh never let me go Oh never let me go C С Dm Am F Ooh,ooh oh ooh Now it's you that I believe in Dm Am F oooh Ooh ooh oh ooh oooh С Dm Cuz all these feelings never turn me down Am Ooh ooh,oh Dm Am In thousands places, everywhere I go C Oh never let me go С I feel the heart is beating