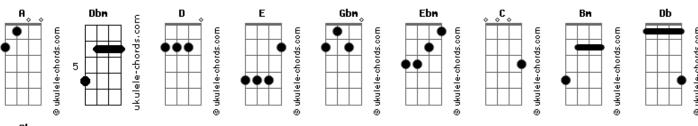

## Almah? - The Sign of Glory

Tom: A Dbm Dive into the fire And tell me how it seems Gbm Colder than the flames of the evil heart To inner dreams just rise burning crystal eyes Dbm Running through the night Burned all your beliefs You play all innocence 'Cause you feel is time (all periods) You rise and you feed your life Ebm You're dreaming, just a dreaming Dbm C You can't hide Gbm Sanctuary gates will show you D Bm Everything that lies inside you, over The rainbow wings, the sign of glory Sanctuary gates will show you

Everything that lies inside you D Bm Abm Dbm Over is day Secret as a silence And thoughts running free Ghm Riding unicorn blowing in your heart Don't cry when you face the dark Fhm You're dreaming, just a dreaming Dbm C You can't hide Sanctuary gates will show you Everything that lies inside you, over Db The rainbow wings, the sign of glory Sanctuary gates will show you Everything that lies inside you D Bm Abm Dbm Nowhere is day