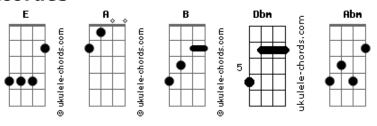

peranza

```
Tom: E
  Intro: E
oh oh ohh, oh oh
oh oh ohh, oh ohh oh
          Dbm
oh oh ohh, oh oh
   A B
oh oh ohh, oh ohh, ohh ohh
Verso (2x):
                              Dbm
Father universe, plenty of meanings
glory and passion bleed and pain
born in sorrow, died like a hero
brought to life the hope of men
Refrão:
```

```
You've been dupe'd so, we're spinning lost hurricanes
E A E B into a soaring game of disbelieving time
one by one, we must lay down the laws
Pós-refrão:
oh oh, oh oh, oh oh
oh oh, oh oh, oh oh, oh oh
oh oh, oh oh, oh oh
             В
oh oh, oh oh, oh oh
Solo: ( A B E Abm E Abm )
     ( A Dbm A E Dbm A )
( B E )
Refrão
Solo Pós-refrão: ( E Dbm A E B )
                ( Dbm A B E B )
                (E Abm A E B)
                (AEAEBE)
Intro:
```

## **Acordes**