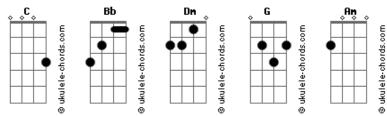

## Almah? - Innocence

Tom: C Intro: (Bb C Dm ) 2x G Dm For someone like me With an open heart Just afraid of confrontations Fear of Life Bb С There's no tomorrow Dm С Just unknown tides Dm Far away from all your problems you can fly Higher than an eagle Fast as a ray of light Bb C You have no border Dm С No limited mind Bb С You're out of order Dm Am You fall deep down in space C Resemblance to the stars Dm Innocence Bb Am С