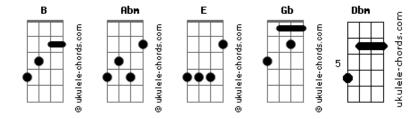

## **Almah? - Golden Empire**

| Tom: B                                                                 |     |   | Without leaving a trace                                                  |     |     |   |   |
|------------------------------------------------------------------------|-----|---|--------------------------------------------------------------------------|-----|-----|---|---|
| Abm<br>So long<br>You have been waiting for so long                    | E   |   | Abm E   Over the golden empire   B Gb   Over the fortune and fame        |     |     |   |   |
| Abm<br>You wait                                                        | Е   |   | Dbm E<br>All souls can live to dream away<br>Abm E                       | 4   | \bm |   | E |
| Always the spring at the same place<br>Until you feel it again         |     |   | Your soul arises glourious<br>B Gb<br>Your heart reloads the mankind     |     |     |   |   |
| Abm E<br>Oh In you!                                                    |     |   | Dbm<br>Don't go!<br>E                                                    | Abm |     | E |   |
| Abm<br>So young                                                        | E   |   | Don't leave to dream away<br>Abm                                         |     |     |   |   |
| Your wishes start to grow and then<br><mark>Abm</mark><br>You know     | _   |   | "From every mountainside<br>E<br>just let freedom ring                   |     |     |   |   |
| You need to be fast to get them<br>Before they leave you again         | E   |   | Abm<br>We cannot be satisfied<br>E<br>I still have a dream               |     |     |   |   |
| Abm E<br>Over the golden empire<br>B Gb                                |     |   | Abm<br>So we're free at last" (M.L.K.)                                   |     |     |   |   |
| Over the fortune and fame<br>Dbm E<br>All souls can live to dream away | Abm | E | Solo Base: ( Abm E B Gb Dbm E Abm<br>Abm E<br>Your soul arises glourious | )   |     |   |   |
| Abm<br>Only you                                                        | Е   |   | B Gb<br>Your heart reloads the mankind<br>Dbm                            |     |     |   |   |
| Can make you stronger than you are<br><mark>Abm</mark><br>So don't     | E   |   | Don't go!<br>E<br>Don't leave to dream away<br>Abm                       | Abm |     | E |   |
| Don't watch your life flow<br>by your side                             | E   |   | Just a dream away                                                        |     |     |   |   |