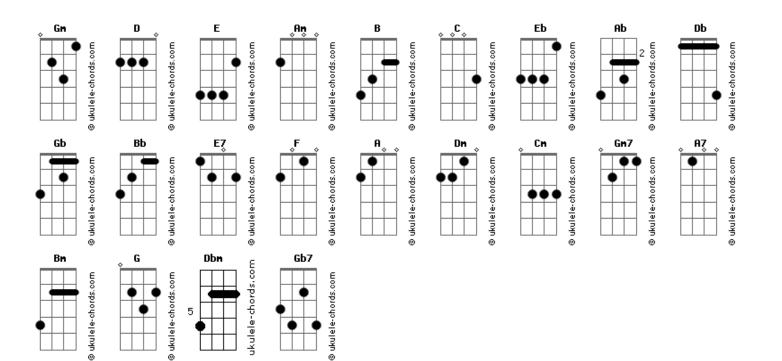

## Almah? - Age Of Aquarius

Tom: B Now is time to change - change (com acordes na forma de C ) F Bm G D You are the leader to your dreams enlightenment Afinação: Eb Ab Db Gb Bb Eb [Intro] D Gm E7 Gm Bm D Gm F C Change D Gm E7 Gm D Gm F C A Bm Now is time to change - change! G D Α G Bm You got to free your mind and keep your spirit strong Bb Dm Walking through the night Dm С I see you away According to the prophets warning Gm7 D D Cm Rm Lady of the waters I'm here There's an age of shadows coming Bm G D A The displeasure of God in premonitions Bb Dm A woman in the stars Bm Dm С Around us, swords, arrows and lances weapons of all kinds Praise a new age G D A E Bm To tame us but we're willing to win new resistence Cm A7 D Drawing sings on the moon GΕ D A Bm (Gm E7 Gm) (D Gm F C) New times have come bring light to your soul (Bring light to your soul Aquarius Dm Bb Rm And for two thousand years New times have come the son of God) Dm C E D A Gb A new time awaits Aquarius - The son of God Cm Gm7 D D Glory, Harmony and Truth Bm We gotta change - change Dm Bb Bm On pisces only cries Now is time to change - change Dm C Bm G D F You are the leader to your dreams enlightenment In Crete Zeus acclaimed Cm Δ7 Rm The dawning of the Age of Aquarius Change Bm Now is time to change - change (**D D D D D D D** (CFB) (DDDD2) D Α G Bm G You got to free your mind and keep your spirit strong (CFB) Go! (Bm G D A E) (Bm G D A E) [Solo] AFE Rm B Ab Ganymede was the son of Tros Aquarius - The son of God Phrygian Youth, the king of Troy Dbm GDAF We gotta change - change The symbol of the Aquarius constellation Dbm Now is time to change - change Dbm F F While tending to his father's flocks You are the leader to your dreams enlightenment Bm Dbm On the Mountida was spotted Change! G D A E. Dbm By Jupiter deity God's lightning bolt Now is time to change - change! Dbm A E. R Δ You got to free your mind and keep your spirit strong G F D Bm New times have come bring light to your soul (EEEE2) (Bring light to your soul Aquarius DGC Rm New times have come the son of God) Aquarius A Gb E D Aquarius - The son of God ( E E E E2 ) (DGCD) ( E ) Rm We gotta change - change (E Am Gb7 Am) (E Am G D B)