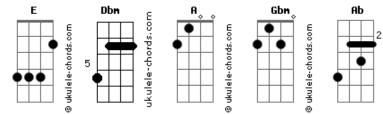

### Tom: E

Dbm Everyday I put my hands on my head Everyday my fingers are a gun Gbm Everyday I'm making strange faces Ab Everyday I'm sticking out my tongue Dbm Everyday I take a step backwards Every night I bend and touch my toes But I'm never taking any action Ab Not unless my baby says so Dbm My mom says I'll fade away Α My sister says that she's scared