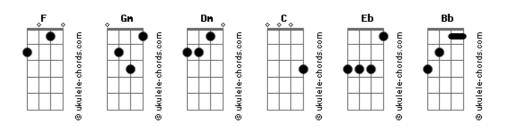

## Allie X - Downtown

|                                                       | [Pré-Refrão]                                                |
|-------------------------------------------------------|-------------------------------------------------------------|
| tom:                                                  | Eb Bb                                                       |
| Intro: Gm Dm F C                                      | I shouldn't be here right now                               |
| [Primeira Parte]                                      | But you got me figured out Dm Eb                            |
| Gm<br>Love is a condition of the head                 | Pushing my pieces round, I know this game<br>Bb             |
| Wanna push a button and reset                         | And I need a miracle                                        |
| But you're still up in my skirt                       | To break from this ritual Dm                                |
| <mark>Gm</mark><br>Ⅰ thought if you had a piece of me | Till then I'll be saying the same thing                     |
| Dm<br>I could keep the other 2 or 3                   | [Refrão]                                                    |
| F C But, no, that's not how it works                  | Gm<br>Take me downtown<br>Dm                                |
| [Pré-Refrão]                                          | Use my body all night                                       |
| Eb Bb I shouldn't be here right now                   | Make me feel like last time<br>C<br>Make it taste like love |
| But you got me figured out                            | Gm                                                          |
| Dm Eb Pushing my pieces round, I know this game       | Take me downtown  Dm                                        |
| And I need a miracle                                  | Yours until my heart dies  F  Give it up one lact time      |
| To break from this ritual                             | Give it up one last time<br>C<br>Give it up for love        |
| Till then I'll be saying the same thing               |                                                             |
| [Refrão]                                              | Gm Dm<br>(Oh oh ooh) Give it up, give it up<br>F C          |
| Gm<br>Take me downtown                                | (Oh oh ooh) Give it up, give it up<br><mark>Gm Dm</mark>    |
| Dm<br>Use my body all night                           | (Oh oh ooh) Give it up, give it up<br>F C                   |
| F<br>Make me feel like last time                      | (Oh oh ooh) Give it up, give it up                          |
| C<br>Make it taste like love<br>Gm                    | ( Gm Dm F C )<br>( Gm Dm F C )                              |
| Take me downtown                                      | [Refrão]                                                    |
| Yours until my heart dies                             | Gm<br>Take me downtown                                      |
| Give it up one last time                              | Dm<br>Use my body all night                                 |
| Give it up for love                                   | Make me feel like last time                                 |
| Gm Dm (Oh oh ooh) Give it up, give it up              | Make it taste like love                                     |
| F C (Oh oh ooh) Give it up, give it up                | Gm<br>Take me downtown                                      |
| [Segunda Parte]                                       | Dm<br>Yours until my heart dies                             |
| _                                                     | F                                                           |
| Gm<br>Love is a condition of the head                 | Give it up one last time<br>C<br>Give it up for love        |
| Dm<br>There is no prescription to forget              | ·                                                           |
| So you're all over my brain                           | <pre>Gm Dm (Oh oh ooh) Give it up, give it up</pre>         |
| Gm<br>You're the blue fix that makes me run           | F C<br>(Oh oh ooh) Give it up, give it up                   |
| Dm I'll do anything to get me some                    | (Oh oh ooh) Give it up, give it up                          |
| Stop me before it's too late  Acordes                 | (Oh oh ooh) Give it up, give it up                          |
| / 13 9 1 3 9 9                                        |                                                             |