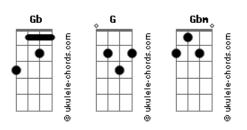

Dbm Ebm

Push, pull, tear

Push, pull, tear

[Interlúdio - modulação]

I was unaware

⊥... ⊾m I was unaware Gbm G Gbm Em

Gbm Em

Push, pull, tear

All you do is

G Gbm Em

Push, pull, tear

G Gbm Em Gbm G Gbm Em F#m

Gbm

?Hoping? all you do is

Gbm Em

Push, pull, tear

Gbm Fm

Push, pull, tear

E Ebm Eb7

Em B Dm A

C Gb

G

G

G

G

[Refrão]

Push, pull, tear

Ebm

E Ebm Dbm Ebm I was unaware

[Refrão - Segunda Estrofe]

We can't stretch it any farther

We can't stretch it any farther

G Gbm Em Gbr ?Cause you say that you care G Gbm Em Gbm

Gbm Em Gbm

We can't stretch it any farther

We can't stretch it any farther

We can't stretch it any farther

You say that you care

You say that you care

Dbm Ebm

Ebm

Fbm

Fm Gbm

Gbm

Gbm

Gbm

ukulele-chords.com

Oferecimento Lojalele.com.br