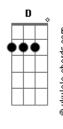

## Allen Stone - Give You Blue

```
tom:
          Dm
                            Gm
Well I cant stop the rain
             Dm D
But I will keep you dry
When the shore feels far away
     Dm D
I'll be by your side
               Gm A7
When the storm arrives
            Dm C7 Bb
I will shelter you
             Gm
When your sky is grey
I will give you blue
   Gm Dm
When your sky is grey
 C7 Dm F
I will give you blue
I can't move a mountain
     Dm D
Cuz I am just a man
Dm
Well I cannot move whats happening
        Dm
But I will understand
```

```
Although it may hurt
                                                                                                                                                                                                                                                          C7 Bb
                                                                                                                                                                                         Dm
 I'll tell you the truth
                                                                                                                                                                      Gm
When your sky is grey
 I will give you blue
                                                                                                                                                                            Gm
When your sky is grey
 I will give you blue
Well I cant stop the rain % \left( 1\right) =\left( 1\right) \left( 1\right) +\left( 1\right) \left( 1\right) \left( 1\right) +\left( 1\right) \left( 1
 C7
 But I will wipe your tears
                                                                         Dm
 Though I wish I could take what hurts you
                                                                                                                               Dm
Make it disappear
                                                                                                                                                     Gm A7
I cant work no miracles
                                                                                                                                                                                                                                                          Dm C7 Bb
 But I know what I can do
                                                                                                                                      Gm
 When your sky is grey
                                                                                                                                                                          Dm
 I will give you blue
 When your sky is grey
C7
I will give you blue
```

## **Acordes**