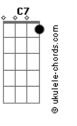

## Allen Stone - Give You Blue

```
tom:
          Dm
                            Gm
Well I cant stop the rain
             Dm D
But I will keep you dry
When the shore feels far away
     Dm D
I'll be by your side
               Gm A7
When the storm arrives
            Dm C7 Bb
I will shelter you
             Gm
When your sky is grey
I will give you blue
   Gm Dm
When your sky is grey
 C7 Dm F
I will give you blue
I can't move a mountain
     Dm D
Cuz I am just a man
Dm
Well I cannot move whats happening
        Dm
But I will understand
```

```
Although it may hurt
                                                                                                                                                                                                                                                          C7 Bb
                                                                                                                                                                                         Dm
 I'll tell you the truth
                                                                                                                                                                      Gm
When your sky is grey
 I will give you blue
                                                                                                                                                                            Gm
When your sky is grey
 I will give you blue
Well I cant stop the rain % \left( 1\right) =\left( 1\right) \left( 1\right) +\left( 1\right) \left( 1\right) \left( 1\right) +\left( 1\right) \left( 1
 C7
 But I will wipe your tears
                                                                         Dm
 Though I wish I could take what hurts you
                                                                                                                               Dm
Make it disappear
                                                                                                                                                     Gm A7
I cant work no miracles
                                                                                                                                                                                                                                                          Dm C7 Bb
 But I know what I can do
                                                                                                                                      Gm
 When your sky is grey
                                                                                                                                                                          Dm
 I will give you blue
 When your sky is grey
C7
I will give you blue
```

## **Acordes**