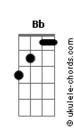

## Allen Stone - Give You Blue

```
tom:
          Dm
                            Gm
Well I cant stop the rain
             Dm D
But I will keep you dry
When the shore feels far away
     Dm D
I'll be by your side
               Gm A7
When the storm arrives
            Dm C7 Bb
I will shelter you
             Gm
When your sky is grey
I will give you blue
   Gm Dm
When your sky is grey
 C7 Dm F
I will give you blue
I can't move a mountain
     Dm D
Cuz I am just a man
Dm
Well I cannot move whats happening
        Dm
But I will understand
```

```
Although it may hurt
                                                                                                                                                                                                                                                          C7 Bb
                                                                                                                                                                                         Dm
 I'll tell you the truth
                                                                                                                                                                      Gm
When your sky is grey
 I will give you blue
                                                                                                                                                                            Gm
When your sky is grey
 I will give you blue
Well I cant stop the rain % \left( 1\right) =\left( 1\right) \left( 1\right) +\left( 1\right) \left( 1\right) \left( 1\right) +\left( 1\right) \left( 1
 C7
 But I will wipe your tears
                                                                         Dm
 Though I wish I could take what hurts you
                                                                                                                               Dm
Make it disappear
                                                                                                                                                     Gm A7
I cant work no miracles
                                                                                                                                                                                                                                                          Dm C7 Bb
 But I know what I can do
                                                                                                                                      Gm
 When your sky is grey
                                                                                                                                                                          Dm
 I will give you blue
 When your sky is grey
C7
I will give you blue
```

## **Acordes**