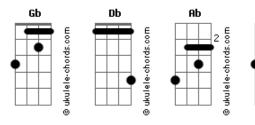

## All Time Low - Umbrella

```
Tom: Gb
                                                            Told You we'd still have each other
                                                             You can stand under my Umbrella
  Verso 1:
                                                                        Ab)
   Gb
                                    Db
                                                             You can stand under my Umbrella
You had my heart, and we'll never be worlds apart
                                                                        Db
        Ab
                                  (Bb Ab)
                                                             Ella Ella eh eh eh
Maybe in magazines, but you'll still be my star
                                                                         Ab
                                                            Under my umbrella
         Gb
                                  Db
Baby cause in the Dark, You can see shiny Cars
                                                                       (Bb
                                                             ella ella eh eh eh
          Ab
That's when you need me there
                                                             Ab)
                                                            Under my umbrella
            [Bb C Db F]
With you I'll always share
                                                            Gb
                                                                         Db
                                                             ella ella eh eh eh
Refrão 1:
                                                                        Ab
Gb
                                                             Under my umbrella
Because when the sun shines
                                                                          (Bb
                                                             ella ella eh eh eh eh eh eh
             Db
We'll shine together
                      Ab
                                                             Ponte:
Told vou I'll be here forever
                                                            R
                       (Bb
Said I'll always be your friend
                                                            You can run into my Arms
                Ab)
                                                             Gb
Took an oath Imma stick it out 'till the end
                                                            That's okay don't be alarmed
                              Db
                                                            Db
Gh
Now that it's raining more than ever
                                                            Come into Me (There's no distance between our love)
                                                                               Gb
                             Ab
                                                             В
Told You we'd still have each other
                                                            Gonna let the rain pour
                       (Bb
You can stand under my Umbrella
                                                             I'll be all you need and mooooooore
          Ab)
                         Gb
You can stand under my Umbrella
                                                            Refrão 3:
           Db
Ella Ella eh eh eh
                                                             Gb
                                                            Because when the sun shines
            Ab
Under my umbrella
                                                                          Dh
           (Bb
                                                            We'll shine together
ella ella eh eh eh
                                                            Told you I'll be here forever
Ab)
Under my umbrella
                                                             Said I'll always be your friend
Gb
            Db
ella ella eh eh eh
                                                                             Ab)
                                                             Took an oath Imma stick it out 'till the end
            Ab
Under my umbrella
                                                            Gb
                                                            Now that it's raining more than ever
             (Bb
                     Ab )
ella ella eh eh eh eh eh
                                                             Told You we'd still have each other
Verso 2:
                                                             You can stand under my Umbrella
      Gb
                               Db
                                                                       Ab)
These fancy things will never come in between
                                                             You can stand under my Umbrella
                                                                        Db
      Ab
                            (Bb
You are my entity, there for Infinity
                                                             Ella Ella eh eh eh
Ab) Gb
                                                                        Ab
When the war has took its part
                                                            Under my umbrella
                   Db
                                                                       (Bb
                                                             ella ella eh eh eh
When the world has dealt its cards
                                        C Db
      Ab
                                  [Bb
                                                     F1
                                                             Ab)
                                                             Under my umbrella
If the hand is hard, Together we'll mend your heart
                                                            Gb
                                                                         Db
Refrão 2:
                                                             ella ella eh eh eh
                                                                         Ab
                                                            Under my umbrella
Gh
Because when the sun shines
                                                                          (Bb
                                                            ella ella eh eh eh eh eh
             Db
We'll shine together
                      Ab
                                                             Refrão Final:
Told you I'll be here forever
                       (Bb
                                                                  Gb
Said I'll always be your friend
                                                             It's raining raining, oh baby it's raining raining
                Ab)
                                                                        Ab (Bb Ab)
                                                             come in come in to me, come in to me
Took an oath Imma stick it out 'till the end
                             Db
                                                                Gb
Gh
Now that it's raining more than ever
                                                             It's raining raining, oh baby it's raining raining
                                                                        Ab
                             Ab
                                                             come in come in to me, come in to me
```