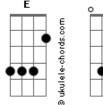

## All Time Low - Remembering Sunday

```
Tom: E
  [Intro] Em A Em C
Woke up from dreaming and put on his shoes
                           Em
Starting making his way past 2 in the morning
He hasn't been sober for days
Leaning out into the breeze
Remembering Sunday, he falls to his knees
They had breakfast together
But two eggs don't last
Like the feeling of what he needs
Now this place is familiar to him
She pulls on his hand with a devilish grin
She led him upstairs, she led him upstairs
Left him dying to get in
Forgive me, I'm trying to find
My calling, I'm calling at night
I don't mean to be a bother
But have you seen this girl?
She's been running through my dreams
And it's driving me crazy, it seems
I'm going to ask her to marry me
 Even though she doesn't believe in love
                           Fm
He's determined to call her bluff
Who could deny these butterflies?
They're filling his gut
 Waking the neighbors, unfamiliar faces
```