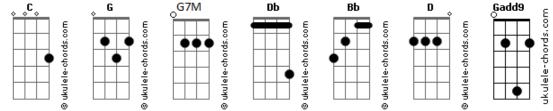

## Alina Baraz - Off The Grid (feat. Khalid)

tom: Db (forma dos acordes no tom de Bb ) Capostraste na 3ª casa C You say you lovin' the way I

Show you the stars in the daylight Gadd9 G G7M G Gadd9 You do the?same?for me everyday?(Everyday)