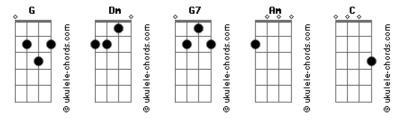

## Alina Baraz - Maybe

```
Tom: G

D2 Dm G7

What do I do when there's too much of me, too little of you?

D2 Dm G7

What can I say when I know you're not here to stay?

D2 Dm G7

I can't explain something I don't understand

D2 Dm G7

Why did I let this get out of hand?

Dm Am C

Maybe I'll get you out of my head
```

```
Dm Am C
Maybe I'll forget all the things you said
Dm Am C
Lies on your lips, but there's love in your eyes
Dm Am C
Maybe I'll forget you some other time

D2 Dm G7
Why do I let you cross the line every time?
D2 Dm G7
Why do I stay if I know you're not mine?
D2 Dm G7
Ride on your skin, I know that love used to glow
D2 Dm G7
How can I let you go if I know I'm so close?
```