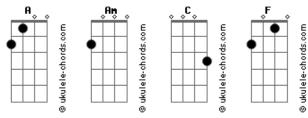

## Alina Baraz - High

tom: Intro: Am C F Am C F Am С I breathe you in F You are taking over Am C Got me open F Losing my composure Am You know that I love it when C When you say my name Pull me closer into you Tell me that you'll stay Am Take me deep into your mind We can get away F We can get away Am You've got me so high High, high Am You've got me so high C F High, high