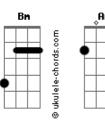

Em Bm Am

I could be your fantasy
Em Bm
Underneath the palm trees
You could leave your worries
           C
Listen to the waves
```

```
Say you wanna get so high?
        Am C
Breath me in like air tonight
Em Bm
Listen to the waves
Em Bm Am
I could be your fantasy
Verse 2:
So you say you wanna get so high?
                Am C
Breath me in like air tonight
Let yourself unwind, get lost

Am C

In the garden of my mind

Fm Bm
Em Bm I could be your private island
            Am
Underneath the palm trees
You could leave your worries
Em
Listen to the waves
\frac{Bm}{Let} \quad \frac{Am}{Let} \quad \frac{C}{Let} them wash away your pain
Chorus:
     Bm
I could be your fantasy
C D Em
I could be your fantasy
```