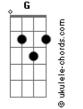

## Alina Baraz - Fantasy

```
Tom: G
Verse:
So you say you wanna get away
We don't need a plane
I could be your escape
 Em Bm
Take you to a place
Where there's no time, no space
I could be your private island
            Am
On a different planet
Anything could happen
Listen to the waves
     Am
Let them wash away your pain
Chorus:
       Bm
I could be your fantasy