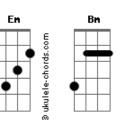

## Alina Baraz - Fantasy

```
Tom: G
Verse:
So you say you wanna get away
We don't need a plane
I could be your escape
 Em Bm
Take you to a place
Where there's no time, no space
I could be your private island
            Am
On a different planet
Anything could happen
Listen to the waves
     Am
Let them wash away your pain
Chorus:
       Bm
I could be your fantasy

Em Bm Am

I could be your fantasy
Em Bm
Underneath the palm trees
You could leave your worries
           C
Listen to the waves
```

```
Say you wanna get so high?
        Am C
Breath me in like air tonight
Em Bm
Listen to the waves
Em Bm Am
I could be your fantasy
Verse 2:
So you say you wanna get so high?
                Am C
Breath me in like air tonight
Let yourself unwind, get lost