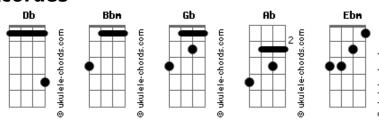

## Alina Baraz - Electric (feat. Khalid)

```
Tom: Db
Intro: Bbm
                                   Rhm
Darker than the ocean, deeper than the sea
You've got everything, you've got what I need Ebm Gb Bbm Ab
       Gb
Touch me, you're electric, babe
Ebm Gb
               Bbm
Move me, take me from this place
                                   Bbm Ab
                  Gb
Movin' to the tempo, show me what it takes
                                        Rhm
                       Gb
                                            Ah
Speedin' up my heartbeat, playin' in the flames
        Gb
                  Bbm
Kiss me, we're a fire, babe
       Gb
           Bbm
Love me, take me to outer space
Ebm Gb Bbm Ab
Kiss me, we're a fire, babe
Ebm Gb Bbm Ab
Love me, take me to outer space
Covered in your water and
I'm feelin' like a summer breeze
Submitted under power and you brought me to my knees
      Gb
                Bbm
                       Ab
Fhm
Use me, you're electric, babe
Ebm Gb Bbm
Move me, take me all the way
```