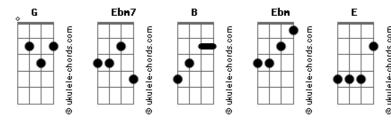

## Alice Phoebe Lou - Galaxies

```
Tom: G
              F7M
                              Ebm7
My mind is filled with galaxies
   E7M
It's all I see
    Fbm7
It's all I see
   Way up in the highest trees
I feel the breeze
 Ebm7
        B7M B E7M
I feel the breeze
               Ebm7
Take me on your boat one day
          E7M
We'll fade away, we'll slip away
We'll go away, we'll be away
     Ebm
             B7M E7M
We'll stay away
We'll go down the longest stream
        E Ebm B E7M
Reflected in a sunbeam
Just a speck of dust in the milky way
         F7M
We'll fade away, we'll slip away
We'll go away, we'll be away
   Ebm
              B7M E7M
We'll stay away
                 Fbm
We'll go down the longest stream
                    Ebm
```

```
Reflected in a sunbeam
(B7M)
[Ponte]
( Bm7 E7M Dbm7 B7M )
             D7M A7M Dbm7 B7M
I'm not going
             D7M Dbm B
I'm not going
            D Dbm B7M
I'm not going
          I'm not going
D7M Dbm B7M B
                 I'm not going
D7M Dbm7 B
           I'm not
     Dbm
            В
going, going, gone
Just a speck of dust in the milky way
         F
                          F7M
We'll fade away, we'll slip away
We'll go away, we'll be away
     Ebm7
              B7M
We'll stay away
              Ebm
                       Fbm7
     But we are alive today
       E7M
We'll be ok
      E Ebm B7M B
We'll be ok
```

## **Acordes**