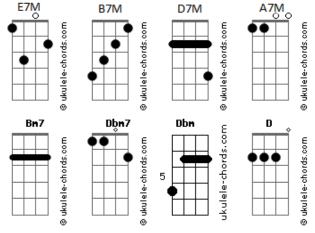

## Alice Phoebe Lou - Galaxies

```
Tom: G
              F7M
                              Ebm7
My mind is filled with galaxies
   E7M
It's all I see
    Fbm7
It's all I see
   Way up in the highest trees
I feel the breeze
 Ebm7
        B7M B E7M
I feel the breeze
               Ebm7
Take me on your boat one day
          E7M
We'll fade away, we'll slip away
We'll go away, we'll be away
     Ebm
             B7M E7M
We'll stay away
We'll go down the longest stream
        E Ebm B E7M
Reflected in a sunbeam
Just a speck of dust in the milky way
         F7M
We'll fade away, we'll slip away
We'll go away, we'll be away
   Ebm
              B7M E7M
We'll stay away
                 Fbm
We'll go down the longest stream
                    Ebm
```

```
Reflected in a sunbeam
(B7M)
[Ponte]
( Bm7 E7M Dbm7 B7M )
             D7M A7M Dbm7 B7M
I'm not going
             D7M Dbm B
I'm not going
            D Dbm B7M
I'm not going
          I'm not going
D7M Dbm B7M B
                 I'm not going
D7M Dbm7 B
           I'm not
     Dbm
            В
going, going, gone
Just a speck of dust in the milky way
         F
                          F7M
We'll fade away, we'll slip away
We'll go away, we'll be away
     Ebm7
              B7M
We'll stay away
              Ebm
                       Fbm7
     But we are alive today
       E7M
We'll be ok
      E Ebm B7M B
We'll be ok
```

## **Acordes**