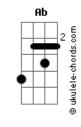

## **Alice In Chains - Sludge Factory**

tom:

Bbm (forma dos acordes no tom de Bm ) Afinação: Eb Ab Db Gb Bb Eb [Riff] You insult me in my home [Riff] You're forgiven this time Things go well, your eyes dilate You shake, and I'm high Look in my eyes deep and watch The clouds change with time 20 Hours won't print [Riff] My picture milk carton size ( Riff) riff] [Riff) Carton size, carton size, carton size

## Acordes

ukulele-chords.com