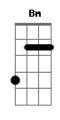

## **Alice In Chains - Sludge Factory**

tom:

Bbm (forma dos acordes no tom de Bm ) Afinação: Eb Ab Db Gb Bb Eb [Riff] You insult me in my home [Riff] You're forgiven this time Things go well, your eyes dilate You shake, and I'm high Look in my eyes deep and watch The clouds change with time 20 Hours won't print [Riff] My picture milk carton size ( Riff) riff] [Riff) Carton size, carton size, carton size

## Acordes

ukulele-chords.com