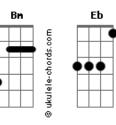

## **Alice In Chains - Sludge Factory**

tom:

Bbm (forma dos acordes no tom de Bm ) Afinação: Eb Ab Db Gb Bb Eb [Riff] You insult me in my home [Riff] You're forgiven this time Things go well, your eyes dilate You shake, and I'm high Look in my eyes deep and watch The clouds change with time 20 Hours won't print [Riff] My picture milk carton size ( Riff) riff] [Riff) Carton size, carton size, carton size

## Acordes

ukulele-chords.com