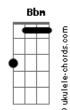

## **Alice In Chains - Sludge Factory**

tom:

Bbm (forma dos acordes no tom de Bm ) Afinação: Eb Ab Db Gb Bb Eb [Riff] You insult me in my home [Riff] You're forgiven this time Things go well, your eyes dilate You shake, and I'm high Look in my eyes deep and watch The clouds change with time 20 Hours won't print [Riff] My picture milk carton size ( Riff) riff] [Riff) Carton size, carton size, carton size

## Acordes

ukulele-chords.com