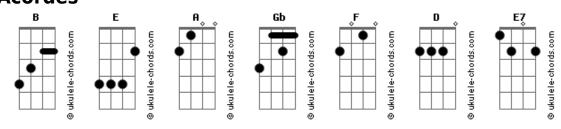

## Alice In Chains - Am I Inside

Tom: A Progression Send email to . Thanks. Fill 1 Notes: A decent song. I believe one of the members of Heart Fill 2 guest stars on this track. Tune guitar down 1/2 steps on ALL strings Intro: -----Note: Play after second time through Pre-Chorus. This leads into the Chorus and becomes the Chorus Riff 1 Repeat until verse section Chorus Verse Repeat Riff 1 twice, then play Riff 2 once Chord Progression (same as Fill 2) E E7 Α Riff 2 Does anybody know what the heck is up with the hidden track Now repeat Riff 1 three times, then play Riff 3 after this song? Now play Riff 1 one time and enter  $\operatorname{Pre-Chorus}$ Pre-Chorus Chord Progression B B B B B A A A A A A A Gb Gb