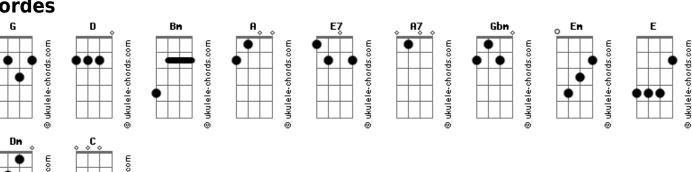

## Alice Cooper - Millie and Billie

```
Billie I wonder why are we insane
Will we ever get better, Will we stay the same
                    G,G,<mark>G</mark>,G,<mark>G</mark>
Billie I'm worried
Millie don't worry, No one knows our pain
         G
Being in love is crazy not alone that way
                        D
I know you're worried today
chorus:
God made love crazy so he wouldn't feel alone E7sus4 E7 A7sus4 A7
He was thinking of us he was thinking of us
                                         Gbm Bm
God made love crazy so he wouldn't feel so alone
Verse 2:
Billie my mind seems to wander
To events of a night long ago
Driving alone with our guilt well concealed
Em G A7sus4,A
In the trunk of your '68 Olds
Millie our world's an asylum
And our minds like you say ain't that straight
   G
                               D
But you know and I know our passion's
Not deformed it's true to say
                                A2,A
We'll love our lifetime
```

```
God made love crazy so he wouldn't feel alone
E7sus4 E7 A7sus4 A7
He was thinking of us he was thinking of us
                    D
                                    Gbm Bm
God made love crazy so he wouldn't feel so alone
Bridge:
Billie I dream of our children
They're frightening and gruesome and sad
     Bm
                          Gbm
And I don't want them growing inside me
          Bm
                     E
They're no price for the love that we have
       (D)
                    (G) (D)
Oh Millie oh Billie criminally insane
Oh Millie oh Billie
interlude: Dm C Dm x2
Oh Billie it's fresh in my memory
The night that it had to be done
You with your pick axe and scissors
                G
And you with your shovel and gun
And I liked your late husband Donald
But such torture his memory brings
All sliced up and sealed tight in baggies
                E7
Guess love makes you do funny things
     D
                 G
Oh Millie oh Billie criminally insane
Oh Millie oh Billie
Outro: Dm C Dm x4
```