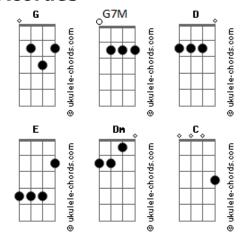

## Alice Cooper - Millie and Billie

```
Billie I wonder why are we insane
Will we ever get better, Will we stay the same
                    G,G7M,G,G7M,G
Billie I'm worried
Millie don't worry, No one knows our pain
         G
Being in love is crazy not alone that way
                        D
I know you're worried today
chorus:
God made love crazy so he wouldn't feel alone E7sus4 E7 A7sus4 A7
He was thinking of us he was thinking of us
                                        Gbm7 Bm
God made love crazy so he wouldn't feel so alone
Verse 2:
Billie my mind seems to wander
To events of a night long ago
Driving alone with our guilt well concealed
Em G A7sus4,A
In the trunk of your '68 Olds
Millie our world's an asylum
And our minds like you say ain't that straight
   G
                              D
But you know and I know our passion's
Not deformed it's true to say
                               A2,<mark>A</mark>
We'll love our lifetime
```

```
God made love crazy so he wouldn't feel alone
E7sus4 E7 A7sus4 A7
He was thinking of us he was thinking of us G D Gbm7
                                     Gbm7 Bm
God made love crazy so he wouldn't feel so alone
Bridge:
Billie I dream of our children
They're frightening and gruesome and sad
      Bm
                           Gbm7
And I don't want them growing inside me
          Bm
                      E
They're no price for the love that we have
        (D)
                     (G) (D)
Oh Millie oh Billie criminally insane
Oh Millie oh Billie
interlude: Dm C Dm x2
Oh Billie it's fresh in my memory
The night that it had to be done
You with your pick axe and scissors
                G
And you with your shovel and gun
And I liked your late husband Donald
But such torture his memory brings
All sliced up and sealed tight in baggies
                E7
Guess love makes you do funny things
      D
                 G
Oh Millie oh Billie criminally insane
Oh Millie oh Billie
Outro: Dm C Dm x4
```