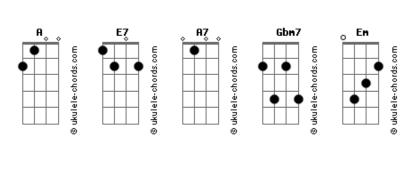

## Alice Cooper - Millie and Billie

```
Billie I wonder why are we insane
Will we ever get better, Will we stay the same
                    G,G7M,G,G7M,G
Billie I'm worried
Millie don't worry, No one knows our pain
         G
Being in love is crazy not alone that way
                        D
I know you're worried today
chorus:
God made love crazy so he wouldn't feel alone E7sus4 E7 A7sus4 A7
He was thinking of us he was thinking of us
                                        Gbm7 Bm
God made love crazy so he wouldn't feel so alone
Verse 2:
Billie my mind seems to wander
To events of a night long ago
Driving alone with our guilt well concealed
Em G A7sus4,A
In the trunk of your '68 Olds
Millie our world's an asylum
And our minds like you say ain't that straight
   G
                              D
But you know and I know our passion's
Not deformed it's true to say
                               A2,<mark>A</mark>
We'll love our lifetime
```

```
God made love crazy so he wouldn't feel alone
E7sus4 E7 A7sus4 A7
He was thinking of us he was thinking of us G D Gbm7
                                     Gbm7 Bm
God made love crazy so he wouldn't feel so alone
Bridge:
Billie I dream of our children
They're frightening and gruesome and sad
      Bm
                           Gbm7
And I don't want them growing inside me
          Bm
                      E
They're no price for the love that we have
        (D)
                     (G) (D)
Oh Millie oh Billie criminally insane
Oh Millie oh Billie
interlude: Dm C Dm x2
Oh Billie it's fresh in my memory
The night that it had to be done
You with your pick axe and scissors
                G
And you with your shovel and gun
And I liked your late husband Donald
But such torture his memory brings
All sliced up and sealed tight in baggies
                E7
Guess love makes you do funny things
      D
                 G
Oh Millie oh Billie criminally insane
Oh Millie oh Billie
Outro: Dm C Dm x4
```