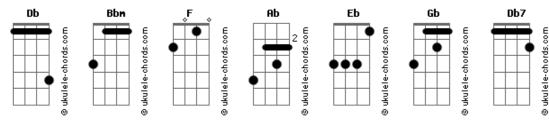

## Alice Cooper - Killed By Love

```
Intro: Bbm F Ab Eb Gb Db Gb Ab
                     Ah
I've got more to lose, more to lose than you
           Db Gb
Cause I'm the only one in love between us too
                             Ab
I know that I've been struck by lightning from above
                      Db
Cause I've been killed by love
      Bbm
                              Bbm Gb
                    Bbm
I got a longer fall, a longer fall to take
Cause I'm a bigger fool with a bigger heart to break
Bbm Bbm Bbm Gb
You pushed me way to far, a push became a shove
                 Db
And I was killed by love
                                    Gb
Drop me off in a crowded lonely city
Gb Ab
Everybody there was crying
Eb F Bbm
Drop me off in a town without pity
And let me be the one that's dying
Killed by love
   Ab
```

```
Killed by love
         Bbm Gb
Killed by love
Gb
   Ab
Oh bye bye love
Solo: Eb Gb Db Ab
     Eb Gb Db Ab
     Eb F Gb Ab
     Eb F Gb Ab
Ha Ha ha ha
                Bbm
Killed by love (killed by love)
Gb Ab
Killed by love (killed by love)
Db Bbm
Killed by love (killed by love)
          Ab
Oh bye bye love (oh bye bye)
         Bbm
Killed by love oh yeah
        Ab
Killed by love, I'm thinking fast baby
Db (Db7 ) Bbm
                                              Gb
Killed by love, you know you're killing me baby
Baby, baby
Oh bye bye love
```