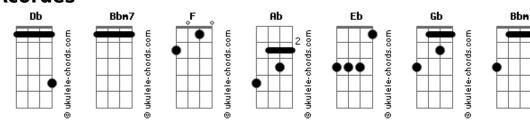

## Alice Cooper - Killed By Love

```
Intro: Bbm7 F Ab Eb Gb Db Gb Ab
                     Ah
I've got more to lose, more to lose than you
           Db Gb
Cause I'm the only one in love between us too
                             Ab
I know that I've been struck by lightning from above
                      Db
Cause I've been killed by love
      Bbm
                              Bbm Gb
                    Bbm
I got a longer fall, a longer fall to take
Cause I'm a bigger fool with a bigger heart to break
Bbm Bbm Bbm Gb
You pushed me way to far, a push became a shove
                 Db
And I was killed by love
                                     Gb
Drop me off in a crowded lonely city
Gb Ab
Everybody there was crying
Eb F Bbm
Drop me off in a town without pity
And let me be the one that's dying
Killed by love
   Ab
```

```
Killed by love
         Bbm Gb
Killed by love
Gb
   Ab
Oh bye bye love
Solo: Eb Gb Db Ab
     Eb Gb Db Ab
     Eb F Gb Ab
     Eb F Gb Ab
Ha Ha ha ha
                Bbm
Killed by love (killed by love)
Gb Ab
Killed by love (killed by love)
Db Bbm
Killed by love (killed by love)
          Ab
Oh bye bye love (oh bye bye)
         Bbm
Killed by love oh yeah
        Ab
Killed by love, I'm thinking fast baby
Db (Db7 ) Bbm
Killed by love, you know you're killing me baby
Baby, baby
Oh bye bye love
```